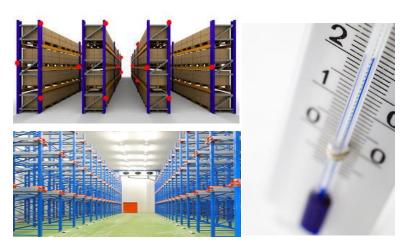

# **Thermal Mapping:**

The purpose of Thermal mapping study is to document and control the temperature distribution within a storage area, cold room, freezer rooms or other temperature-controlled stores.

Temperature mapping is important for businesses and organizations dealing with temperature sensitive products, like biochemical products such as medicines and vaccines, and all kinds of fresh and treated foods, especially fruit and vegetables, frozen foods, dairy and meat products. This is supported by using ongoing monitoring systems.